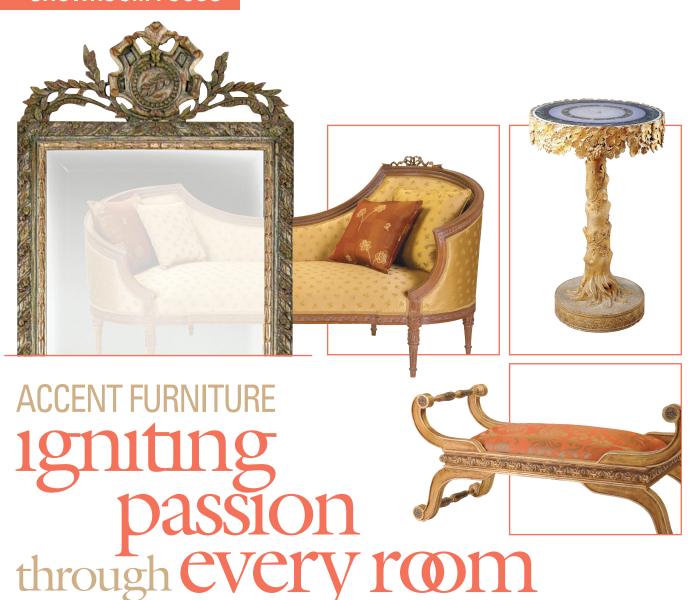

## **SHOWROOM FOCUS**

n elegant and eclectic mix of materials and finishes characterize the unique assortment of **Josephine Homes**' latest accent furniture, **Collezione Italia**. This distinctive and inspiring collection features an array of accent tables, benches, chairs, chaise lounges, love-seats, ottomans, mirrors, desks and chests in many styles, sizes, and finishes to complement any home decor.

The beautifully designed, high quality hand crafted functional pieces add

just that little touch to light up a room.

Josephine Homes offers full customization, allowing you to fine-tune each piece in more than 100 unique wood finishes with a wide selection of in-house fabrics. Other designer benefits include choice of upholstery vs. intricate cane design and producing items in muslin. In stock items are available for quick shipment or pickup. sfm